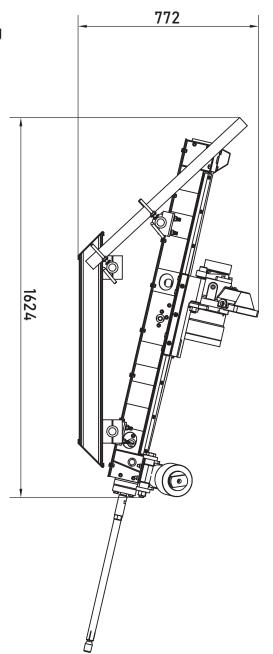

### **DEMENSIONS AND WEIGHT**

| POWER SUPPLY       | 550x1200x1100мм 250kg |  |  |
|--------------------|-----------------------|--|--|
| SKI FRAME *        | 600x1630x1000мм 250kg |  |  |
| CONTROL PANEL      | 490x500x1200мм 100kg  |  |  |
| OVERALL. MAST LONG | 1600мм                |  |  |
| MAST LONG          | 1510мм                |  |  |
| FEEDING LONG       | 850мм                 |  |  |