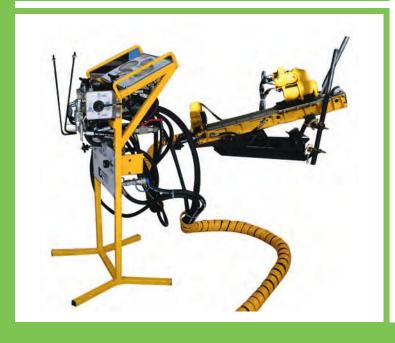

# C100 UNDERGROUND DRILLING RIG

- MOBILITY The C100 Underground Drilling Rig is equipped with a 360-degree drilling mast. Options are available for skid or crawler travel. Also, as an addition to the crawler, it is possible to equip it with a stand-alone diesel engine.
- RELIABILITY Ease of operation and maintenance maximizes plant convenience and efficiency
- SAFETY The C100 Underground Drilling Rig is designed for long-term operations, taking into account the prevention of possible safety risks.

# C100 UNDERGROUND DRILLING RIG

**CONTROL PANEL - FUNCTIONAL PANEL DESIGN, PROVIDES EASY OPERATION.** 

HYDRAULIC DESIGN - LOAD-SENSITIVE HYDRAULIC SYSTEM SUPPORTS ENERGY SAVING.

MAST - 360° DRILLING CAPABILITY
IN ANY PART OF THE MINE WORKINGS.

SYNCHRONIZATION - THE PIPE HOLDER AND ROTATOR WORK SYNCHRONOUSLY THANKS TO THE VALVE BLOCK DESIGN. THIS FEATURE ENSURES FAST AND SAFE DRILLING.

ROTATION UNIT - THE FUNCTIONAL DESIGN OF THE ROTATOR ALLOWS WORKING WITH DIAMETERS FROM B TO N

CATERPILLAR BASE - WITH OPTION TO DRIVE INDEPENDENT DIESEL ENGINE TO POWER THE TRACK YOU GET MORE FREEDOM OF MOVEMENT IN UNDERGROUND CONDITIONS.