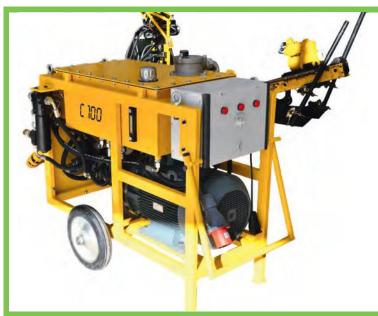

# C100 UNDERGROUND DRILLING RIG

- MOBILITY The C100 Underground Drilling Rig is equipped with a 360-degree drilling mast. Options are available for skid or crawler travel. Also, as an addition to the crawler, it is possible to equip it with a stand-alone diesel engine.
- RELIABILITY Ease of operation and maintenance maximizes plant convenience and efficiency
- SAFETY The C100 Underground Drilling Rig is designed for long-term operations, taking into account the prevention of possible safety risks.

# C100 UNDERGROUND DRILLING RIG

**CONTROL PANEL - FUNCTIONAL PANEL DESIGN, PROVIDES EASY OPERATION.** 

HYDRAULIC DESIGN - LOAD-SENSITIVE HYDRAULIC SYSTEM SUPPORTS ENERGY SAVING.

MAST - 360° DRILLING CAPABILITY
IN ANY PART OF THE MINE WORKINGS.

SYNCHRONIZATION - THE PIPE HOLDER AND ROTATOR WORK SYNCHRONOUSLY THANKS TO THE VALVE BLOCK DESIGN. THIS FEATURE ENSURES FAST AND SAFE DRILLING.

ROTATION UNIT - THE FUNCTIONAL DESIGN OF THE ROTATOR ALLOWS WORKING WITH DIAMETERS FROM B TO N

CATERPILLAR BASE - WITH OPTION TO DRIVE INDEPENDENT DIESEL ENGINE TO POWER THE TRACK YOU GET MORE FREEDOM OF MOVEMENT IN UNDERGROUND CONDITIONS.