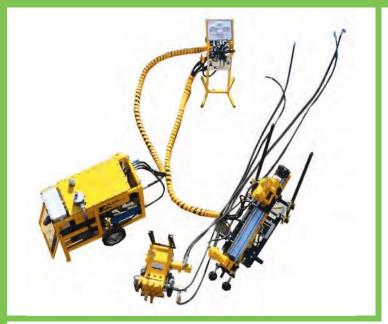

# C100 UNDERGROUND DRILLING RIG

- MOBILITY The C100 Underground Drilling Rig is equipped with a 360-degree drilling mast. Options are available for skid or crawler travel. Also, as an addition to the crawler, it is possible to equip it with a stand-alone diesel engine.
- RELIABILITY Ease of operation and maintenance maximizes plant convenience and efficiency
- SAFETY The C100 Underground Drilling Rig is designed for long-term operations, taking into account the prevention of possible safety risks.

# C100 UNDERGROUND DRILLING RIG

**CONTROL PANEL - FUNCTIONAL PANEL DESIGN, PROVIDES EASY OPERATION.** 

HYDRAULIC DESIGN - LOAD-SENSITIVE HYDRAULIC SYSTEM SUPPORTS ENERGY SAVING.

MAST - 360° DRILLING CAPABILITY
IN ANY PART OF THE MINE WORKINGS.

SYNCHRONIZATION - THE PIPE HOLDER AND ROTATOR WORK SYNCHRONOUSLY THANKS TO THE VALVE BLOCK DESIGN. THIS FEATURE ENSURES FAST AND SAFE DRILLING.

ROTATION UNIT - THE FUNCTIONAL DESIGN OF THE ROTATOR ALLOWS WORKING WITH DIAMETERS FROM B TO N

CATERPILLAR BASE - WITH OPTION TO DRIVE INDEPENDENT DIESEL ENGINE TO POWER THE TRACK YOU GET MORE FREEDOM OF MOVEMENT IN UNDERGROUND CONDITIONS.