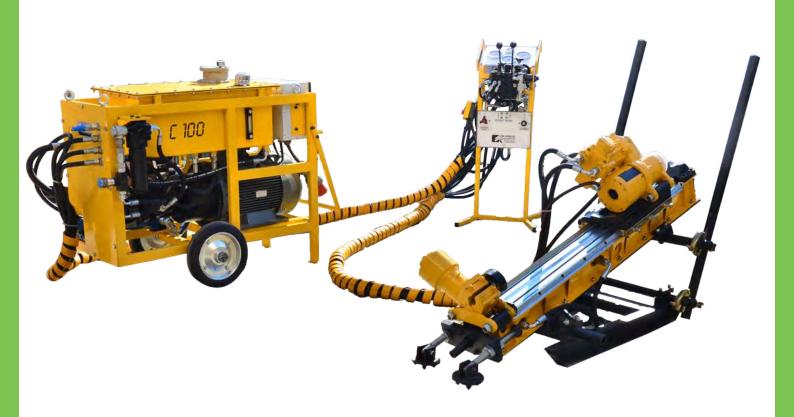

# C100 UNDERGROUND DRILLING RIG

- MOBILITY The C100 Underground Drilling Rig is equipped with a 360-degree drilling mast. Options are available for skid or crawler travel. Also, as an addition to the crawler, it is possible to equip it with a stand-alone diesel engine.
- RELIABILITY Ease of operation and maintenance maximizes plant convenience and efficiency
- SAFETY The C100 Underground Drilling Rig is designed for long-term operations, taking into account the prevention of possible safety risks.

# C100 UNDERGROUND DRILLING RIG

**CONTROL PANEL - FUNCTIONAL PANEL DESIGN, PROVIDES EASY OPERATION.** 

HYDRAULIC DESIGN - LOAD-SENSITIVE HYDRAULIC SYSTEM SUPPORTS ENERGY SAVING.

MAST - 360° DRILLING CAPABILITY
IN ANY PART OF THE MINE WORKINGS.

SYNCHRONIZATION - THE PIPE HOLDER AND ROTATOR WORK SYNCHRONOUSLY THANKS TO THE VALVE BLOCK DESIGN. THIS FEATURE ENSURES FAST AND SAFE DRILLING.

ROTATION UNIT - THE FUNCTIONAL DESIGN OF THE ROTATOR ALLOWS WORKING WITH DIAMETERS FROM B TO N

CATERPILLAR BASE - WITH OPTION TO DRIVE INDEPENDENT DIESEL ENGINE TO POWER THE TRACK YOU GET MORE FREEDOM OF MOVEMENT IN UNDERGROUND CONDITIONS.