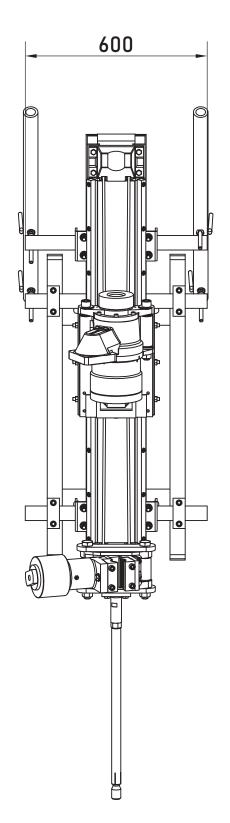

### **DEMENSIONS AND WEIGHT**

| POWER SUPPLY       | 550x1200x1100мм 250kg |  |  |
|--------------------|-----------------------|--|--|
| SKI FRAME *        | 600x1630x1000мм 250kg |  |  |
| CONTROL PANEL      | 490x500x1200мм 100kg  |  |  |
| OVERALL. MAST LONG | 1600мм                |  |  |
| MAST LONG          | 1510мм                |  |  |
| FEEDING LONG       | 850мм                 |  |  |